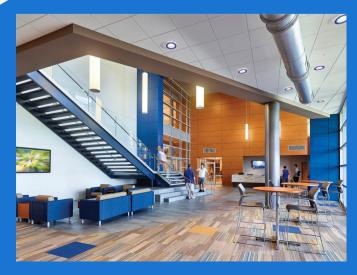

### **ABOUT US**

**Montgomery Township** Community and Recreation Center offers a variety of recreational, social, cultural, educational programs and opportunities for people of all ages. The building is equipped with two full-size basketball courts, an indoor walking track, a fitness center, a game room, event rooms, an acessable playground, a splash pad & more. Memberships are available online or at the front desk. The Rec Center also offers many classes and programs. You do not have to be a member to sign up for these classes. Visit our website at **Montcrc.com** to find out about upcoming programs & events.