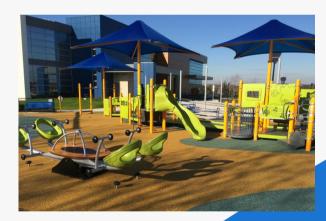

### **ABOUT US**

**Montgomery Township** Community and Recreation Center offers a variety of recreational, social, cultural, educational programs and opportunities for people of all ages. The building is equipped with two full-size basketball courts, an indoor walking track, a fitness center, a game room, event rooms, an acessable playground, a splash pad & more. Memberships are available online or at the front desk. The Rec Center also offers many classes and programs. You do not have to be a member to sign up for these classes. Visit our website at **Montcrc.com** to find out about upcoming programs & events.