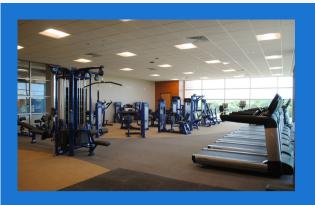

### **ABOUT US**

**Montgomery Township** Community and Recreation Center offers a variety of recreational, social, cultural, educational programs and opportunities for people of all ages. The building is equipped with two full-size basketball courts, an indoor walking track, a fitness center, a game room, event rooms, an acessable playground, a splash pad & more. Memberships are available online or at the front desk. The Rec Center also offers many classes and programs. You do not have to be a member to sign up for these classes. Visit our website at **Montcrc.com** to find out about upcoming programs & events.

## **Fall Fitness Classes:**

Spin
Yoga
Zumba
Pilates Yoga Fusion
Pilates/Barre
Strength & Tone
Dance Party
Silver Sneakers Classic
Silver Sneakers Stability
Silver Sneakers Yoga Stretch
Silver Sneakers Cardio Circuit
\*More to come!