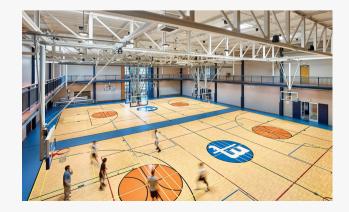

### **ABOUT US**

**Montgomery Township** Community and Recreation Center offers a variety of recreational, social, cultural, educational programs and opportunities for people of all ages. The building is equipped with two full-size basketball courts, an indoor walking track, a fitness center, a game room, event rooms, an acessable playground, a splash pad & more. Memberships are available online or at the front desk. The Rec Center also offers many classes and programs. You do not have to be a member to sign up for these classes. Visit our website at **Montcrc.com** to find out about upcoming programs & events.